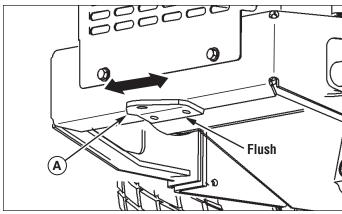

# INSTALLATION

- 1. Locate the holes on the bottom edge of the bumper. If the bumper does not have pre-existing holes, continue with Step 2. If the bumper has holes, skip to Step 4.
- 2. Place the hitch plate (A, Figure 1) on the bottom edge of the bumper. Center the plate side-to-side, and flush with the inside edge. Clamp in place.
- Using the holes in the hitch plate as a template, mark the bumper with either a prick punch or marker/pencil. Remove the mounting plate and drill 7/16" holes through the bumper.
- 4. Install the tow hitch plate and support plate (C & D Figure 2) on the bumper and install the 3/8-16 x 1-1/2" bolts, washers and flange nuts (A,B & E). Tighten hardware securely.
- Clean the outside surface of the bumper, between the hitch plate and rear shield with a mild cleaning solution to remove any dirt or grease and dry. Apply the warning decal as shown in Figure 3.

Figure 1. Clamp Hitch Plate In Place
A. Hitch Plate

Figure 2. Install Hitch Plate

- A. 3/8-16 x 1-1/2" Bolts
- B. 3/8" SAE Washers
- C. Hitch Plate
- D. Support Plate
- E. 3/8-16 Nylon Lock Nuts

Figure 3. Install Warning Decal